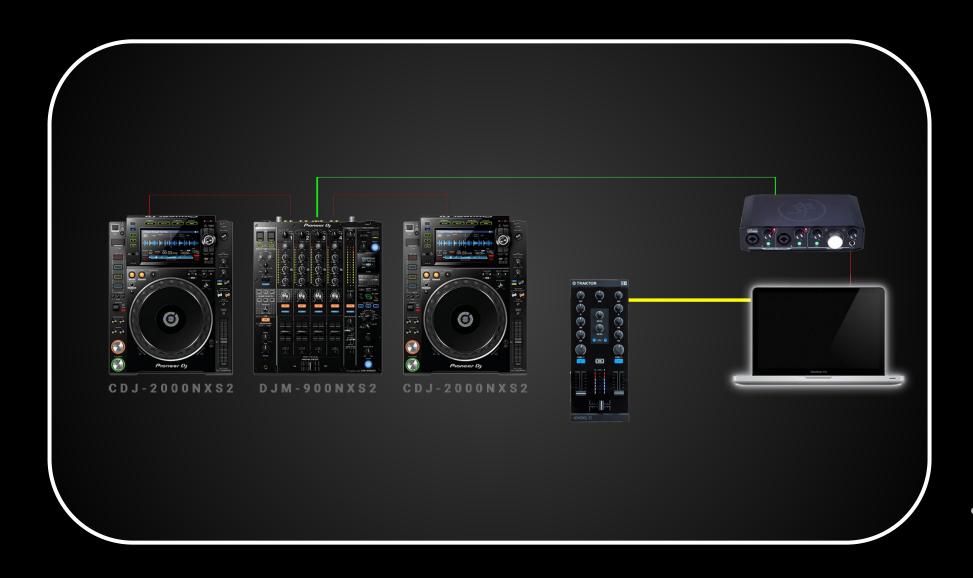

### **Performance Info**

• Sounds like: Psytrance

• Recommended length: max 2 hours

• Type: DJ Set

• Technical requirements: Traktor with mixer or CD-j

with USB

• Travelling from: Paris, France

## **Tech Rider**